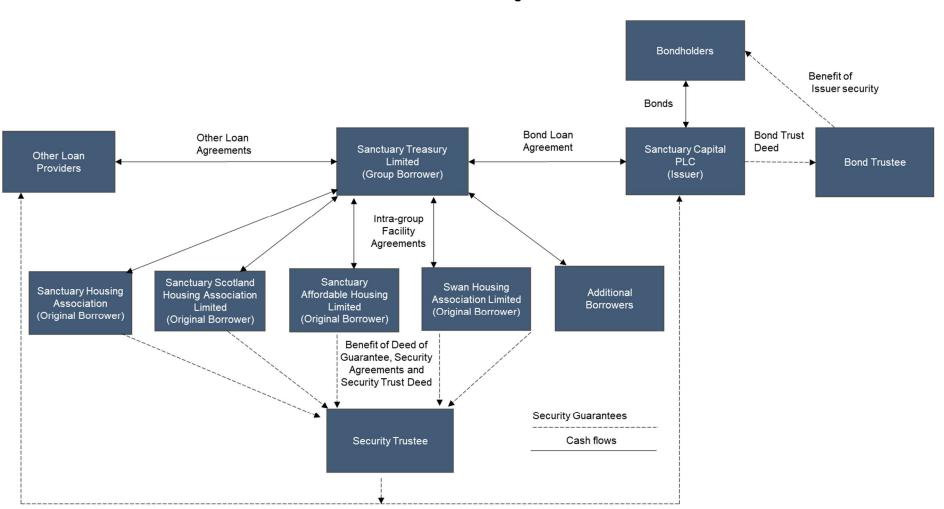

The proceeds of each Series of Notes will be advanced by the Issuer to Sanctuary Treasury Limited (the **Group Borrower**) pursuant to a loan agreement between, *inter alios*, the Group Borrower and the Issuer (each a **Loan Agreement**) and the Group Borrower will, in turn, on-lend such funds to the Original Borrowers (as defined below) (and/or one or more other members of the Sanctuary Group (as defined below) that has charitable (or exempt charitable) status, is a Registered Provider of Social Housing or a Registered Social Landlord (each as defined below) and has acceded to the Deed of Guarantee (as defined below) (each an **Additional Borrower** and, together with the Original Borrowers, the **Borrowers**)), subject to the terms of the Intra-group Facility Agreement). In respect of Loan Agreements which are funded by an issue of Fully Secured Notes (each a **Secured Loan Agreement**), the Group Borrower will procure the creation by the Borrowers of security over certain housing properties to secure their guarantee of the Group Borrower's obligations under the relevant Loan Agreement), the Group Borrower will procure that the Borrowers of securet **Loan Agreement** which are funded by an issue of Partly Secured Notes (each a Agreements which are funded by an issue of security over certain housing properties to secure their guarantee of the Group Borrower's obligations under the relevant Loan Agreement). In respect of Loan Agreements which are funded by an issue of Partly Secured Notes (each a Jagreements which are funded by an issue of Partly Secured Notes (each a Group Borrower's obligations under the relevant Loan Agreement), the Group Borrower will procure that the Borrower's will maintain a specified level of unencumbered housing properties.

#### **Overview of the Programme**

The following overview does not purport to be complete and is taken from, and is qualified in its entirety by, the remainder of these Programme Admission Particulars and, in relation to the conditions of any particular Tranche of Notes, the applicable Pricing Supplement. The Obligors and any relevant Dealer may agree that Notes shall be issued in a form other than that contemplated in the Conditions, in which event, and if appropriate, a new Programme Admission Particulars or a supplement to these Programme Admission Particulars or a supplement to the programme Admission Particulars

Words and expressions defined in "*Form of the Notes*" and "*Conditions of the Notes*" shall have the same meanings in this Overview.

| Issuer:                   | Sanctuary Capital PLC                                                                                                                                                                                                                                                                                                                                                                                                                                                                                                                                                                                                                                                    |  |  |  |
|---------------------------|--------------------------------------------------------------------------------------------------------------------------------------------------------------------------------------------------------------------------------------------------------------------------------------------------------------------------------------------------------------------------------------------------------------------------------------------------------------------------------------------------------------------------------------------------------------------------------------------------------------------------------------------------------------------------|--|--|--|
|                           | Legal Entity Identifier (LEI): 213800A6T7362M7XHO44                                                                                                                                                                                                                                                                                                                                                                                                                                                                                                                                                                                                                      |  |  |  |
| Description:              | £2,500,000,000 Note Programme                                                                                                                                                                                                                                                                                                                                                                                                                                                                                                                                                                                                                                            |  |  |  |
| Use of Proceeds:          | This note issuance programme is intended to raise finance for members of the Sanctuary Group through the issuance of Notes by the Issuer.                                                                                                                                                                                                                                                                                                                                                                                                                                                                                                                                |  |  |  |
|                           | The Issuer will issue the Notes and on-lend the net issue proceeds<br>(and, in the case of the Retained Notes (if specified as being<br>applicable in the applicable Pricing Supplement), on-lend the net<br>proceeds of the sale of such Retained Notes to one or more third<br>parties) to the Group Borrower. The Group Borrower will, in turn,<br>on-lend such funds to the Borrowers pursuant to Intra Group<br>Facility Agreements to be applied in the achievement of their<br>charitable objects, as permitted by their respective constitutional<br>documents.                                                                                                  |  |  |  |
|                           | If, in respect of an issue, there is a particular identified use of proceeds, this will be stated in the applicable Pricing Supplement.                                                                                                                                                                                                                                                                                                                                                                                                                                                                                                                                  |  |  |  |
|                           | If the Notes are specified as "Social Bonds", "Green Bonds" or<br>"Sustainability Bonds" in the applicable Pricing Supplement, the net<br>proceeds from the issue of those Notes (or, in the case of any<br>Retained Notes, the net proceeds of the sale of such Retained<br>Notes to a third party) (each after deduction of expenses payable<br>by the Issuer) will be used for social, green or sustainable<br>purposes, respectively, and, unless otherwise specified in the<br>applicable Pricing Supplement, will be applied in accordance with<br>the Sustainable Finance Framework as described in "Use of<br>Proceeds and Sustainable Finance Framework" below. |  |  |  |
| Group Borrower:           | Sanctuary Treasury Limited                                                                                                                                                                                                                                                                                                                                                                                                                                                                                                                                                                                                                                               |  |  |  |
|                           | LEI: 213800WAVVOPS85N2205                                                                                                                                                                                                                                                                                                                                                                                                                                                                                                                                                                                                                                                |  |  |  |
| Borrowers and Guarantors: | s and Guarantors: In respect of each Series of Notes:                                                                                                                                                                                                                                                                                                                                                                                                                                                                                                                                                                                                                    |  |  |  |
|                           | (a) Sanctuary Housing Association ( <b>Sanctuary</b> );                                                                                                                                                                                                                                                                                                                                                                                                                                                                                                                                                                                                                  |  |  |  |

Sanctuary Affordable Housing Limited (**Sanctuary Affordable Housing**); Sanctuary Scotland Housing Association Limited (**Sanctuary Scotland**); and Swan Housing Association Limited (**Swan**),

(each an **Original Borrower** and, together, the **Original Borrowers**); and

(b) each other member of the Sanctuary Group which enters into an Intra-group Facility Agreement with the Group Borrower (each an Additional Borrower and, together with the Original Borrowers, the Borrowers).

No member of the Sanctuary Group may become an Additional Borrower unless:

- (i) it has charitable (or exempt charitable) status;
- (ii) it a Registered Provider of Social Housing or a Registered Social Landlord;
- (iii) the other Borrowers have agreed to the same; and
- (iv) it has acceded to the Deed of Guarantee as a guarantor (in such capacity, a **Guarantor**).

Pursuant to the Deed of Guarantee, each Guarantor guarantees or will guarantee, as the case may be, the performance of the obligations of the Group Borrower under the Loan Agreements on an immediate recourse basis.